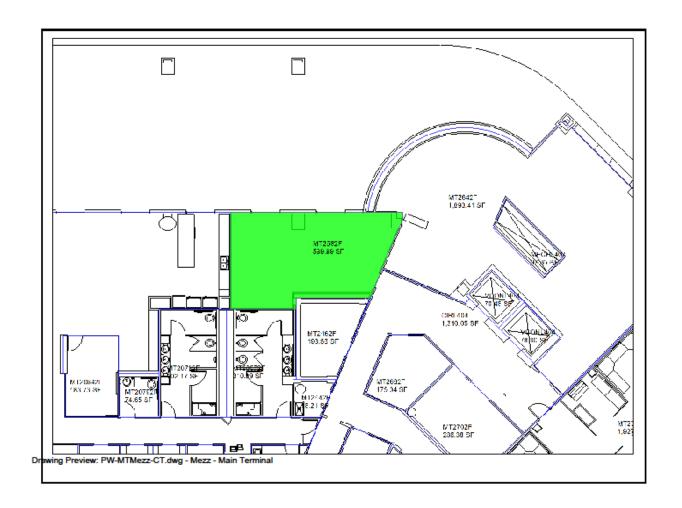

## **SEA Employment Center Training Room**

600 sq/ft
Located on the mezzanine level of
the central terminal area