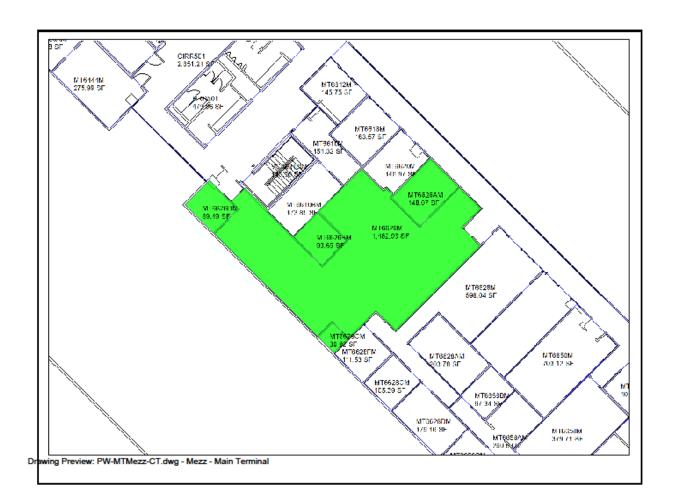

## SEA Employment Center Office

1,485 sq/ft Located at north end of SEA on the mezzanine level